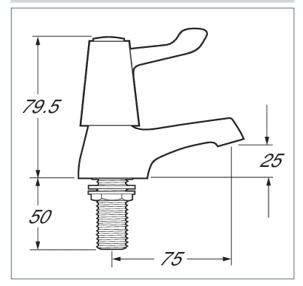

## **Features**

Construction:

Brass

Valve/Cartridge type:

Ceramic Disc

Supply:

Suitable for all plumbing systems

Working Pressures:

0.1 - 5.0 bar

Inlet connections:

1/2" BSP

Flexi or Copper:

N/A

- · Metal backnuts
- · 1/4 turn ceramic handles ensure a smooth operation
- · Products which are easy to use by all the family