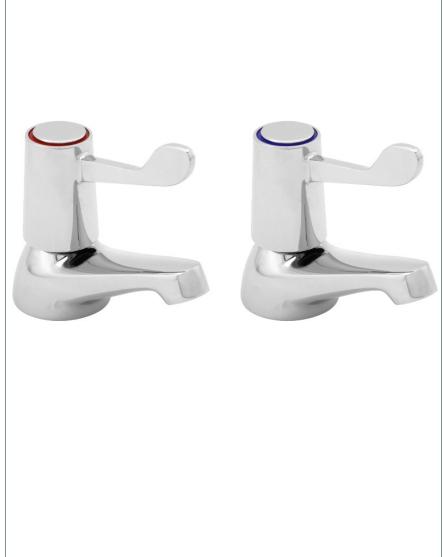

## Deva Lever Range

Product Code: DLT SPEC 101

Finish: Chrome

## **Features**

Construction:

Brass

Valve/Cartridge type:

Ceramic Disc

Supply:

Suitable for all plumbing systems

Working Pressures: