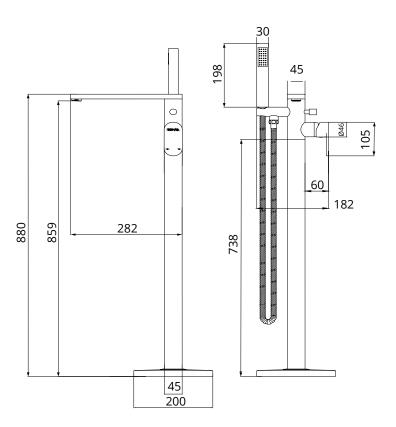

## **NORFOLK**

## Floorstanding Bath Shower Mixer

Waste Included

| MATERIAL | Brass                                 |
|----------|---------------------------------------|
| FIXING   | Deck mounted using back nuts provided |