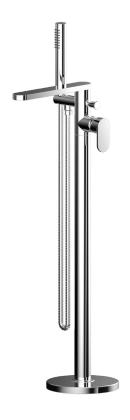

| Bar | Litres per min |
|-----|----------------|
| 0.5 | 11             |
| 1   | 14.4           |
| 2   | 17.2           |
| 3   | 19.6           |
|     |                |