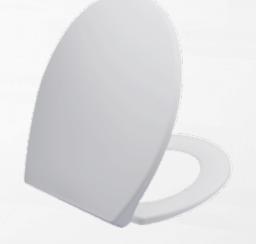

## OPAL DELUXE SOFT CLOSE

#### **FEATURES**

- CHILD FRIENDLY
- SUPERIOR QUALITY
- QUICK RELEASE FEATURE FOR EASY CLEANING
- STAINLESS HINGES
- WILL FIT ALL STANDARD TOILETS
- CONVENIENT 'TOP DOWN' FITTINGS FOR EASY INSTALLATION

**Opal Deluxe** White TBU122 5029067833104