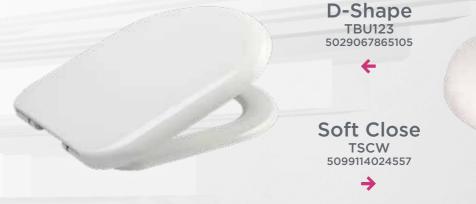

## OPAL DELUXE SOFT CLOSE

#### **FEATURES**

- CHILD FRIENDLY
- SUPERIOR QUALITY
- QUICK RELEASE FEATURE FOR EASY CLEANING
- STAINLESS HINGES
- WILL FIT ALL STANDARD TOILETS
- CONVENIENT 'TOP DOWN' FITTINGS FOR EASY INSTALLATION

**Opal Deluxe** White TBU122 5029067833104