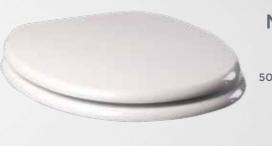

### EUROSHOWERS MOULDED WHITE

#### **FEATURES**

MADE FROM HEAVY MOULDED WOOD

HYGIENIC LACQUER FINISH

**EASY TO INSTALL** 

ADJUSTABLE PLASTIC HINGES

Molded White ES82010 5029067820104

Marketing & Distribution by B&G Limited, Dublin, Ireland.