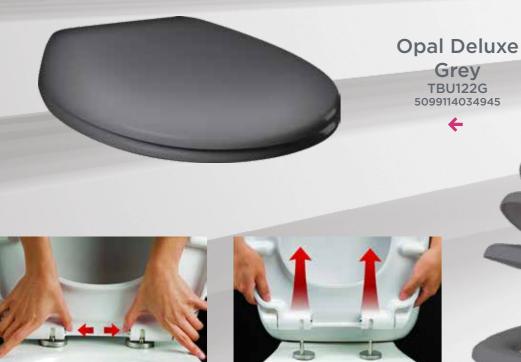

## OPAL DELUXE SOFT CLOSE

#### **FEATURES**

- CHILD FRIENDLY
- SUPERIOR QUALITY
- QUICK RELEASE FEATURE FOR EASY CLEANING
- STAINLESS HINGES
- WILL FIT ALL STANDARD TOILETS
- CONVENIENT 'TOP DOWN' FITTINGS FOR EASY INSTALLATION

**Opal Deluxe** White TBU122 5029067833104