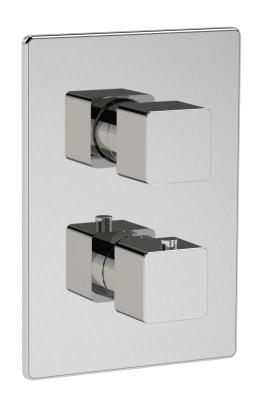

## KIRI 1 DIRECTION CONCEALED SHOWER CHROME ABS

CONSTRUCTION: Brass & ABS

**CARTRIDGE/VALVE TYPE:** Thermostatic **SUPPLY:** Suitable for all plumbing systems

INLET CONNECTIONS: 1/2" BSP
WORKING PRESSURES: 0.2 - 5.0 bar

**OPERATION:** Separate Flow And Temperature Controls

- $\cdot$  38°C temperature hot stop with override facility
- · ABS concealing plate
- $\cdot$  Front access filters No need to disconnect shower from water supply during maintenence
- $\cdot$  Concealed shower spindle extension available
- $\cdot$  Can be purchased as Seperate Valve and Trims VALVE 1D & TR KIRI 1DA