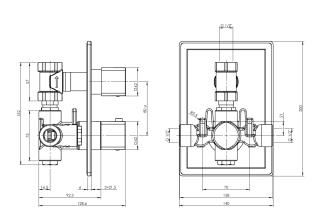

## KIRI 1 DIRECTION CONCEALED SHOWER CHROME ABS

CONSTRUCTION: Brass & ABS

**CARTRIDGE/VALVE TYPE:** Thermostatic **SUPPLY:** Suitable for all plumbing systems

INLET CONNECTIONS: 1/2" BSP
WORKING PRESSURES: 0.2 - 5.0 bar

**OPERATION:** Separate Flow And Temperature Controls

- $\cdot$  38°C temperature hot stop with override facility
- · ABS concealing plate
- $\cdot$  Front access filters No need to disconnect shower from water supply during maintenence
- $\cdot$  Concealed shower spindle extension available
- $\cdot$  Can be purchased as Seperate Valve and Trims VALVE 1D & TR KIRI 1DA