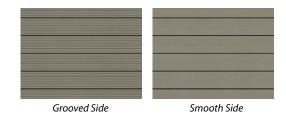

## COMPOSITE DECKING SPECIFICATION SHEET

| PRODUCT DESIGN            | INFORMATION                                       |
|---------------------------|---------------------------------------------------|
| Thickness                 | 25mm (+/- 0.5mm)                                  |
| Width                     | 135mm (+/-0.5mm)                                  |
| Length                    | 3600mm (+/-0.2%)                                  |
| Manufactured Composition  | 60% Wood, 30% HDPE, 10% Additives and pigments    |
| Board Coverage            | 0.486m2 (0.504m² including gap for clip)          |
| Colour Available          | Fired Earth, Soft Grey & Anthrazit                |
| Pallet Configuration      | 160 Pieces per pallet                             |
| Ti / Hi                   | 8 Boards per layer, 20 layers high                |
| Pallets per 20' container | 16 pallets (2560 pieces)                          |
| T&G                       | Grooved on one side, sanded smooth one side       |
| Finished bevel size       | 0.5mm on 2 sides                                  |
| Surface finish            | Sanded & groove both sides                        |
| Guarantee                 | 10 Year structural warranty                       |
| Installation              | As per our installtion instructions on www.wrg.ie |
|                           |                                                   |