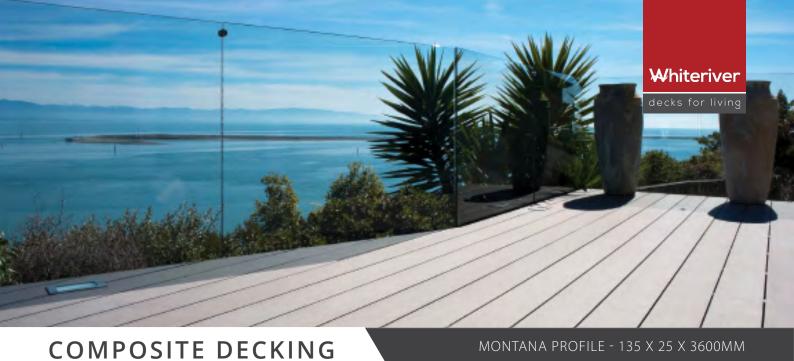

## COMPOSITE DECKING SPECIFICATION SHEET

| PRODUCT DESIGN            | INFORMATION                                       |
|---------------------------|---------------------------------------------------|
| Thickness                 | 25mm (+/- 0.5mm)                                  |
| Width                     | 135mm (+/-0.5mm)                                  |
| Length                    | 3600mm (+/-0.2%)                                  |
| Manufactured Composition  | 60% Wood, 30% HDPE, 10% Additives and pigments    |
| Board Coverage            | 0.486m2 (0.504m² including gap for clip)          |
| Colour Available          | Fired Earth, Soft Grey & Anthrazit                |
| Pallet Configuration      | 160 Pieces per pallet                             |
| Ti / Hi                   | 8 Boards per layer, 20 layers high                |
| Pallets per 20' container | 16 pallets (2560 pieces)                          |
| T&G                       | Grooved on one side, sanded smooth one side       |
| Finished bevel size       | 0.5mm on 2 sides                                  |
| Surface finish            | Sanded & groove both sides                        |
| Guarantee                 | 10 Year structural warranty                       |
| Installation              | As per our installtion instructions on www.wrg.ie |
|                           |                                                   |